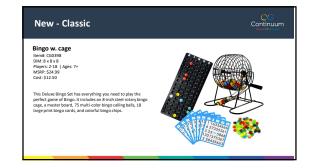

<br>Item#: CG03335<br>MSRP: \$19.99   Cost: \$10.00<br>91 jumbo crystalline dominoes in<br>in classic tin box | Mexican Train Dominoes<br>Item#: CG0336<br>MSRP: 524.99   Cost: \$12.50<br>Includes 91 crystalline dominos, plastic<br>trains and train hub. |
| DONINGES                                                                                                                       | DOMINATES<br>COMPACT                                                                                                               | DOMINOUS                                                                                                                               |                                                                                                                                              |













| Now Shipping                                                                                                                                                                                                                                                                                                                                    | Continuum |
|-------------------------------------------------------------------------------------------------------------------------------------------------------------------------------------------------------------------------------------------------------------------------------------------------------------------------------------------------|-----------|
| Grub Grab: Bug Dash and Bash<br>Item:: C00329<br>MSP: 5199<br>Age:4+   Players 2+