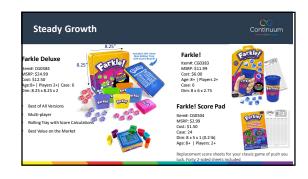

Hundred Acre Wood Fluxx<br>Rem#: L00-130<br>MSRP: 520.00<br>Cost: 510.50<br>Age: 8+   Flayers 1+  Display: 6<br>Dim: 5 x 3.75 x 1 | Word Fluxx - March 1st<br>Item#: L00-133<br>MSRP: \$20.00<br>Cost: \$10.50<br>Age: &+   Players 1+  Display: 6<br>Dim: 5 x 3.75 x 1 |
| 3.6 Looney Labs#/SW Wergreen                                                                                                             | ORACLE                                                                                                                  | Hundred Acre Wood                                                                                                                 |                                                                                                                                     |

























Ages - I projects + Late: 0 Chande Pande is coalboative party game where you play tag team chandes against the clock. The goal is to get all players to join the chande tag team below you rou and of time. Start with a set of the start of the start of the start of the start of the set of the start that member gets tagged and join the start of the start of the player and exiting of the start of the player and exiting of the late work. The one remaining audience player is and exiting of the late work of the one remaining audience player and exits the Chande Planet







## New - Trending

Monster Workshop - New Item#: CG0507 MSRP: \$24.99 Cost: \$12.50 Case: 6 Age: 8+ | Players: 2+

In Monster Workshop you are a (slightly mad) scientist. Scour your lab to assemble the best