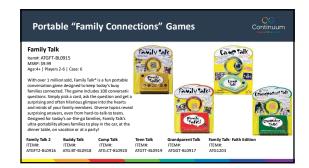

d Acre Wood Fluxx<br>Rem#: L00-130<br>MSRP: 520.00<br>Cost: 510.50<br>Age: 8+   Flayers 1+  Display: 6<br>Dim: 5 x 3.75 x 1 | Word Fluxx - March 1st<br>Item#: L00-133<br>MSRP: \$20.00<br>Cost: \$10.50<br>Age: &+   Players 1+  Display: 6<br>Dim: 5 x 3.75 x 1 |
| 3.6 Looney Labs#/SW Wergreen                                                                                                             | ORACLE                                                                                                                  | Hundred Acre Wood                                                                                                                 |                                                                                                                                     |

























Ages - I projects + Late: 0 Chande Pande is coalboative party game where you play tag team chandes against the clock. The goal is to get all players to join the chande tag team below you rou and of time. Start with a set of the start of the start of the start of the start of the set of the start that member gets tagged and join the start of the start of the player and exiting of the start of the player and exiting of the late work. The one remaining audience player is and exiting of the late work of the one remaining audience player and exits the Chande Planet







## New - Trending

Monster Workshop - New Item#: CG0507 MSRP: \$24.99 Cost: \$12.50 Case: 6 Age: 8+ | Players: 2+

In Monster Workshop you are a (slightly mad) scientist. Scour your lab to assemble the best avail