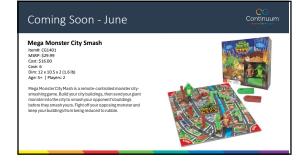

## New - Trending

Monster Workshop - New Item#: CG0507 MSRP: \$24.99 Cost: \$12.50 Case: 6 Age: 8+ | Players: 2+

In Monster Workshop you are a (slightly mad) scientist. Scour your lab to assemble the best available parts, and create the ultimate combat monster. Take your monster to battle and defaat the opposition. Be fastest, be strongest, be luckiest - be victorious!

Build the strongest monster you can before your opponents do, by drawing and discarding monster component cards - collect a head, trong, arms, and legs. Mix and match, be creative, task a chance, pu your luck: Lay your best card hand on your individual game bard, then roll the to20 is to defeast your rival in combat! Win two battles and you win the game!