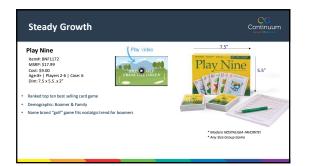

ndred Acre Wood Fluxx<br>Rem#: L00-130<br>MSRP: 520.00<br>Cost: 510.50<br>Age: 8+   Flayers 1+  Display: 6<br>Dim: 5 x 3.75 x 1 | Word Fluxx - March 1st<br>Item#: L00-133<br>MSRP: \$20.00<br>Cost: \$10.50<br>Age: &+   Players 1+  Display: 6<br>Dim: 5 x 3.75 x 1 |
| 3.6 Looney Labs#/SW Wergreen                                                                                                             | ORACLE                                                                                                                  | Hundred Acre Wood                                                                                                                 |                                                                                                                                     |

























Ages - I projects + Late: 0 Chande Pande is coalboative party game where you play tag team chandes against the clock. The goal is to get all players to join the chande tag team below you rou and of time. Start with a set of the start of the start of the start of the start of the set of the start that member gets tagged and join the start of the start of the player and exiting of the start of the player and exiting of the late work. The one remaining audience player is and exiting of the late work of the one remaining audience player and exits the Chande Planet







## New - Trending

Monster Workshop - New Item#: CG0507 MSRP: \$24.99 Cost: \$12.50 Case: 6 Age: 8+ | Players: 2+

In Monster Workshop you are a (slightly mad) scientist. Scour your lab to assemble the best a