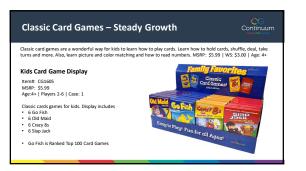

red Acre Wood Fluxx<br>Rem#: L00-130<br>MSRP: 520.00<br>Cost: 510.50<br>Age: 8+   Flayers 1+  Display: 6<br>Dim: 5 x 3.75 x 1 | Word Fluxx - March 1st<br>Item#: L00-133<br>MSRP: \$20.00<br>Cost: \$10.50<br>Age: &+   Players 1+  Display: 6<br>Dim: 5 x 3.75 x 1 |
| 3.6 Looney Labs#/SW Wergreen                                                                                                             | ORACLE                                                                                                                  | Hundred Acre Wood                                                                                                                 |                                                                                                                                     |

























Ages - I projects + Late: 0 Chande Pande is coalboative party game where you play tag team chandes against the clock. The goal is to get all players to join the chande tag team below you rou and of time. Start with a set of the start of the start of the start of the start of the set of the start that member gets tagged and join the start of the start of the player and exiting of the start of the player and exiting of the late work. The one remaining audience player is and exiting of the late work of the one remaining audience player and exits the Chande Planet







## New - Trending

Monster Workshop - New Item#: CG0507 MSRP: \$24.99 Cost: \$12.50 Case: 6 Age: 8+ | Players: 2+

In Monster Workshop you are a (slightly mad) scientist. Scour your lab to assemble the best ava