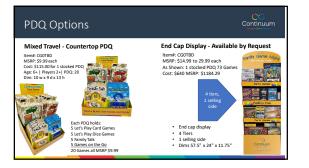

| Hundred Acre Wood Fluxx<br>Rem#: L00-130<br>MSRP: 520.00<br>Cost: 510.50<br>Age: 8+   Flayers 1+  Display: 6<br>Dim: 5 x 3.75 x 1 | Word Fluxx - March 1st<br>Item#: L00-133<br>MSRP: \$20.00<br>Cost: \$10.50<br>Age: &+   Players 1+  Display: 6<br>Dim: 5 x 3.75 x 1 |
| 3.6 Looney Labs#/SW Wergreen                                                                                                             | ORACLE                                                                                                                  | Hundred Acre Wood                                                                                                                 |                                                                                                                                     |

























Ages - I projects + Late: 0 Chande Pande is coalboative party game where you play tag team chandes against the clock. The goal is to get all players to join the chande tag team below you rou and of time. Start with a set of the start of the start of the start of the start of the set of the start that member gets tagged and join the start of the start of the player and exiting of the start of the player and exiting of the late work. The one remaining audience player is and exiting of the late work of the one remaining audience player and exits the Chande Planet







## New - Trending

Monster Workshop - New Item#: CG0507 MSRP: \$24.99 Cost: \$12.50 Case: 6 Age: 8+ | Players: 2+

In Monster Workshop you are a (slightly mad) scientist. Scour your lab to assemble the be