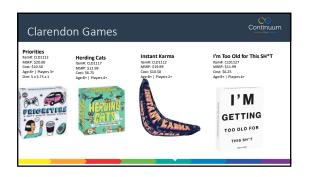

2 | Hundred Acre Wood Fluxx<br>Rem#: L00-130<br>MSRP: 520.00<br>Cost: 510.50<br>Age: 8+   Flayers 1+  Display: 6<br>Dim: 5 x 3.75 x 1 | Word Fluxx - March 1st<br>Item#: L00-133<br>MSRP: \$20.00<br>Cost: \$10.50<br>Age: &+   Players 1+  Display: 6<br>Dim: 5 x 3.75 x 1 |
| 3.6 Looney Labs#/SW Wergreen                                                                                                             | ORACLE                                                                                                                  | Hundred Acre Wood                                                                                                                 |                                                                                                                                     |

























Ages - I projects + Late: 0 Chande Pande is coalboative party game where you play tag team chandes against the clock. The goal is to get all players to join the chande tag team below you rou and of time. Start with a set of the start of the start of the start of the start of the set of the start that member gets tagged and join the start of the start of the player and exiting of the start of the player and exiting of the late work. The one remaining audience player is and exiting of the late work of the one remaining audience player and exits the Chande Planet







## New - Trending

Monster Workshop - New Item#: CG0507 MSRP: \$24.99 Cost: \$12.50 Case: 6 Age: 8+ | Players: 2+

In Monster Workshop you are a (slightly mad) scientist. Scour your lab to assemble the