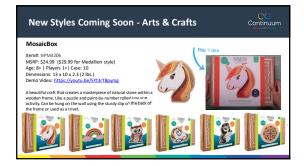

r>Item#: CG03335<br>MSRP: \$19.99   Cost: \$10.00<br>91 jumbo crystalline dominoes in<br>in classic tin box | Mexican Train Dominoes<br>Item#: CG0336<br>MSRP: 524.99   Cost: \$12.50<br>Includes 91 crystalline dominos, plastic<br>trains and train hub. |
| DONINGES                                                                                                                       | DOMINATES<br>COMPACT                                                                                                               | DOMINOUS                                                                                                                               |                                                                                                                                              |













| Now Shipping                                                                                                                                                                                                                                                                                                                                    | Continuum |
|-------------------------------------------------------------------------------------------------------------------------------------------------------------------------------------------------------------------------------------------------------------------------------------------------------------------------------------------------|-----------|
| Grub Grab: Bug Dash and Bash<br>Item:: C00329<br>MSP: 5199<br>Age:4+   Players 2+