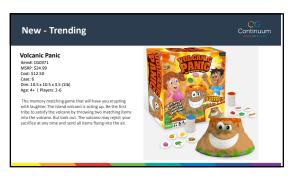

## New - Trending

Monster Workshop - New Item#: CG0507 MSRP: \$24.99 Cost: \$12.50 Case: 6 Age: 8+ | Players: 2+

In Monster Workshop you are a (slightly mad) scientist. Scour your lab to assemble the best available parts, and create the ultimate combat monster. Take your monster to battle and defaat the opposition. Be fastest, be strongest, be luckiest - be victorious!

Build the strongest monster you can before your opponents do, by drawing and discarding monster component cards - collect a head, trong, arms, and legs. Mix and match, be creative, task a chance, pu your luck: Lay your best card hand on your individual game bard, then roll the to20 is to defeast your rival in combat! Win two battles and you win the game!